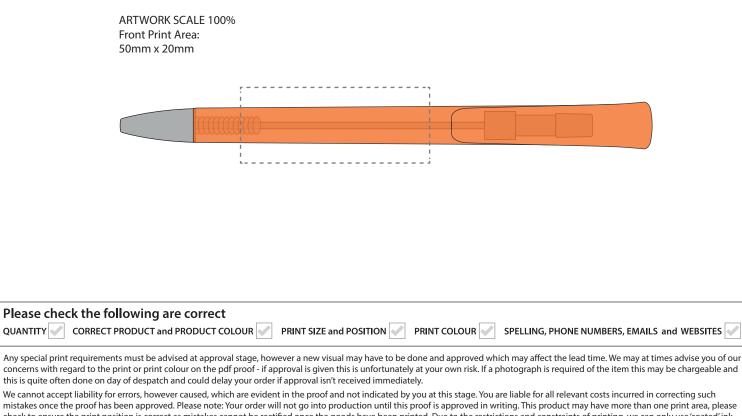

The dashed line is to demonstrate print area and will not appear on your printed item

## **PRINTING CONCERNS:**

ARTWORK SCALE 100%

**ACTUAL ARTWORK SIZE:** 

mistakes once the proof has been approved. Please note: Your order will not go into production until this proof is approved in writing. This product may have more than one print area, please check to ensure the print position is correct as mistakes cannot be rectified once the goods have been printed. Due to the restrictions and constraints of printing, we can only use 'coated' ink, therefore your pantone reference will need to be a 'C' code. Please double check the pantone colour against a coated pantone book before approving the artwork. The colour and texture of a product can also have an effect on the final print colour.